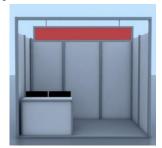

#### **Perspective View of the Stall**

Stall Height: 8 feet (Hardcourt Area)

Stall Height: 7 feet (PRE-FUNCTION AREA & FOYER AREA OF CONVENTION HALL)

Height of Shell Scheme Stall: 8 feet Hardcourt Area

Height of Shell Scheme Stall: 7 feet PRE-FUNCTION AREA & FOYER AREA OF CONVENTION HALL

- 1. Side walls made by Octanorm Exhibition Panels. The dimensions of each panel are **2.5m x 1m**. On these Octanorm panels, digital poster / Flex can be displayed using double sided tape only. Please note nailing, glue, bond or drilling is strictly prohibited. Any damage to the Octanorm panels while pasting or removing the display material will be charged to the Exhibitor.
- 2. One table made of Octanorm system with white laminated top.
- 3. Two Chairs
- 4. Three Spotlights per stall of 6 Sq. mtrs. Or two spotlights for 4 Sq. mtrs. stall.
- 5. One power point of 5 amps, 220 volts AC/50Hz.
- 6. Carpet will be provided for the Stall
- 7. Fascia plate with name of the company in uniform capital letters.
- 8. Dustbin